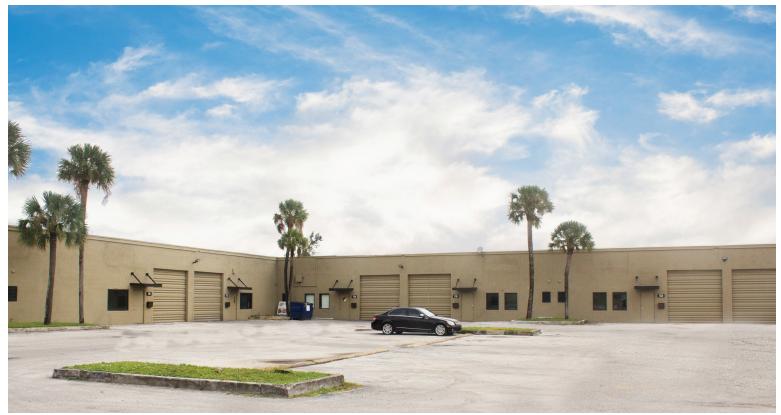

## **Medley Industrial Commerce Park**

7750 NW 75th Ave, Medley, FL 33166

### **PROPERTY FEATURES**

- ► +/- 75,127 Total Sq. Ft of Park
- ► +/- 1,500 3,200 Sq. Ft Unit Size Range
- ► +/- 10% per Unit Office Size
- ► One (1) Street Level Loading Door per Unit
- ▶ 18' Clear Ceiling Height
- ▶ Twin-T Roof Construction
- ▶ Ample Parking
- ► City Water & Sewer
- ► Outside the Wellfield Protected Area
- ▶ ADJACENT TO PALMETTO EXPY