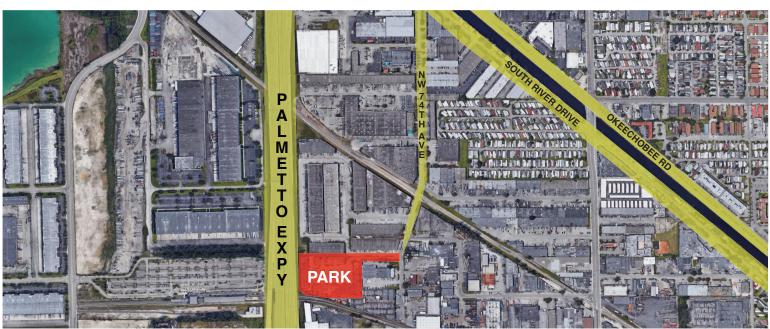

## **Medley Industrial Commerce Park**

7750 NW 75th Ave, Medley, FL 33166

### **PROPERTY FEATURES**

- ► +/- 75,127 Total Sq. Ft of Park
- ► +/- 1,500 3,200 Sq. Ft Unit Size Range
- ► +/- 10% per Unit Office Size
- ► One (1) Street Level Loading Door per Unit
- ▶ 18' Clear Ceiling Height
- ▶ Twin-T Roof Construction
- ▶ Ample Parking
- ► City Water & Sewer
- ► Outside the Wellfield Protected Area
- ▶ ADJACENT TO PALMETTO EXPY