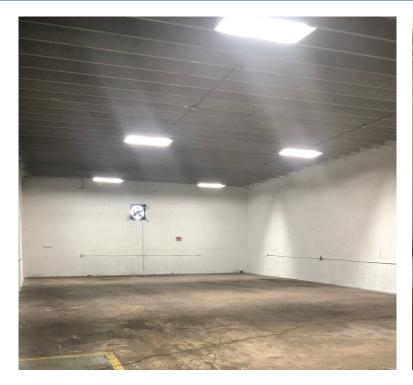

### **PROPERTY FEATURES**

- ► +/- 75,127 Total Sq. Ft of Park
- ► +/- 1,500 3,200 Sq. Ft Unit Size Range
- ► +/- 10% per Unit Office Size
- ► One (1) Street Level Loading Door per Unit
- ▶ 18' Clear Ceiling Height
- ▶ Twin-T Roof Construction
- ▶ Ample Parking
- ► City Water & Sewer
- ► Outside the Wellfield Protected Area
- ▶ ADJACENT TO PALMETTO EXPY