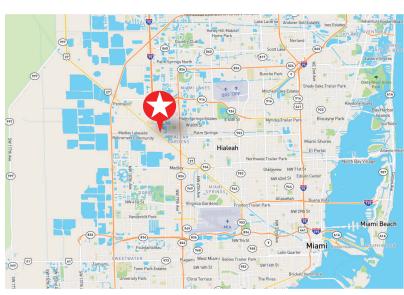

## **Medley Industrial Commerce Park**

7750 NW 75th Ave, Medley, FL 33166



### **PROPERTY FEATURES**

- ► +/- 75,127 Total Sq. Ft of Park
- ► +/- 1,500 3,200 Sq. Ft Unit Size Range
- ► +/- 10% per Unit Office Size
- ► One (1) Street Level Loading Door per Unit
- ▶ 18' Clear Ceiling Height
- ▶ Twin-T Roof Construction
- ▶ Ample Parking
- ► City Water & Sewer
- ► Outside the Wellfield Protected Area
- ▶ ADJACENT TO PALMETTO EXPY



#### FOR LEASING INFORMATION CONTACT:

Alexander Bernaldo, SIOR **President** 

Direct: 786.337.7877 Alex@AmericasCRE.com Jonathan Aibel, SIOR Chief Executive Office Direct: 786.337.7880 Jon@AmericasCre.com David Rohr, MSIRE

Commercial Associate

Direct: 786.337.7876

David@AmericasCRE.com



www.AmericasCRE.com | Licensed Real Estate Broker 10598 NW South River Drive, Medley, Florida 33178 | Tel. 305.883.1921 Fax. 305.883.1913



# **Medley Industrial Commerce Park**

7750 NW 75th Ave, Medley, FL 33166

- Established 1993 -







#### FOR LEASING INFORMATION CONTACT:

Alexander Bernaldo, SIOR **President** 

Direct: 786.337.7877 Alex@AmericasCRE.com Jonathan Aibel, SIOR Chief Executive Office Direct: 786.337.7880 Jon@AmericasCre.com David Rohr, MSIRE

Commercial Associate

Direct: 786